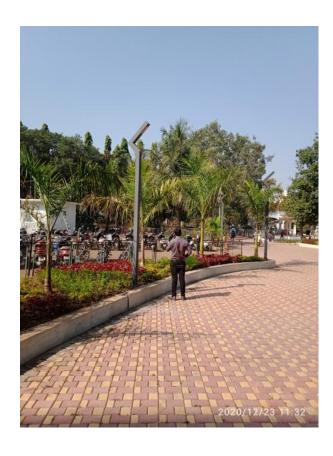

NAAC Accreditation first cycle "B+" with CGPA 2.72 in April 2019, DNV – GL Certified for ISO 9001: 2015 Standards

**Pedestrian friendly roads:** The institute has constructed all weather approach & pedestrian friendly internal roads by laying down the cement paver blocks to avoid damages. The paver blocks permits the percolation of rainwater to the ground, increasing the groundwater level.

### Guru Gobind Singh College of Engineering & Research Centre

#### **Green Campus Initiatives: Pedestrian Friendly Pathways**