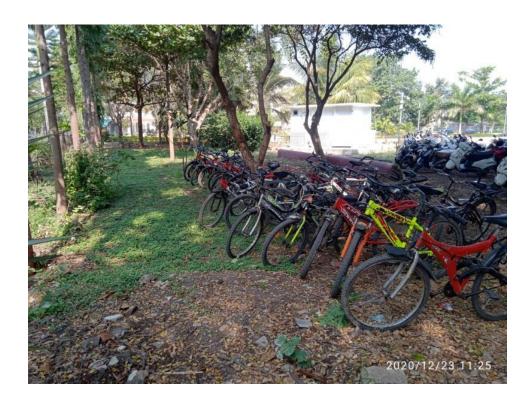

#### Water Conservation Facility of Open well Recharge

Green Campus Initiatives: Promote the use of bicycles – saves the fuel and emission

Dr. Neelkanth G. Nikam PRINCIPAL

Approved by AICTE, Govt. of Maharashtra & DTE Mumbai, Affiliated to Savitribai Phule Pune University (Formerly known as University of Pune)