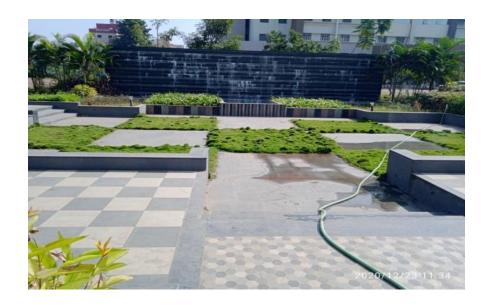

NAAC Accreditation first cycle "B+" with CGPA 2.72 in April 2019, DNV — GL Certified for ISO 9001 : 2015 Standards

Green Campus Initiatives: Landscaping and Tree Plantation

Dr. Neelkanth G. Nikam PRINCIPAL

### Guru Gobind Singh College of Engineering & Research Centre

**Green Campus Initiatives: Landscaping and Tree Plantation** 