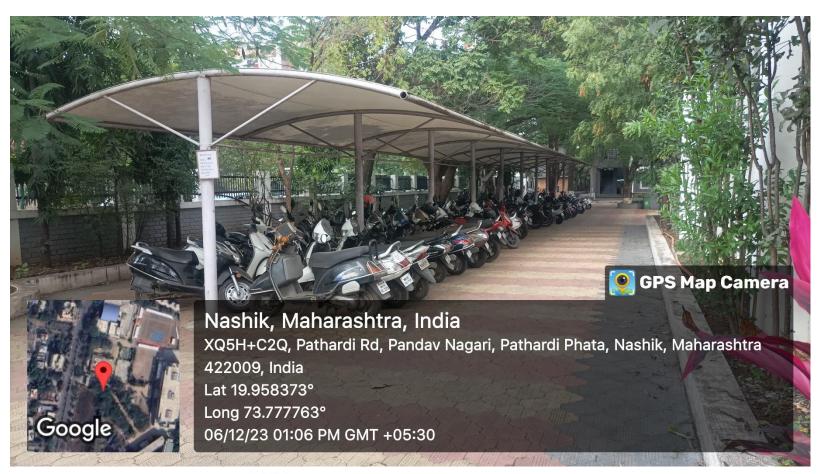

### Guru Gobind Singh College of Engineering & Research Centre

Use of shade parking avoiding fuel vaporization loss and impact on environment

Approved by AICTE, Govt. of Maharashtra & DTE Mumbai, Affiliated to Savitribai Phule Pune University (Formerly known as University of Pune)