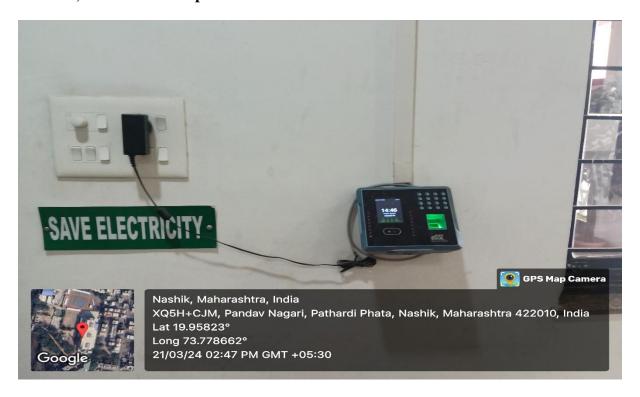

Biometric, Enterprise Resource Planning (ERP) system and email is used in campus hence record is maintain without paper. (Paper less record maintain). This initiatives protect the trees and environment

#### Guru Gobind Singh College of Engineering & Research Centre

**Institutes ERP (e-Governance System)** 

tre BH NAAC

Approved by AICTE, Govt. of Maharashtra & DTE Mumbai, Affiliated to Savitribai Phule Pune University (Formerly known as University of Pune)