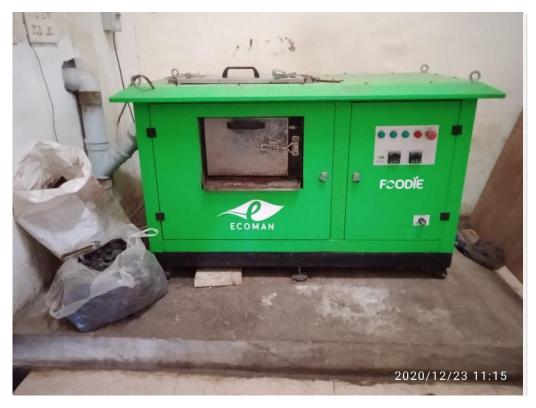

#### Canteen food waste is converted in to garden fertilizer using eco-composter that enhances the plantation and growth:

| Property       | Value                          | ^      |
|----------------|--------------------------------|--------|
| GPS            |                                | -      |
| Latitude       | 19; 57; 33.7719000000069       |        |
| Longitude      | 73; 46; 37.2564000000130       |        |
| Altitude       | 0                              |        |
| File           |                                | -      |
| Name           | IMG_20201223_111554.jpg        |        |
| Item type      | JPG File                       |        |
| Folder path    | D:\MAA\NAAC\Photos\Sol         |        |
| Date created   | 30/12/2021 11:58               |        |
| Date modified  | 23/12/2020 11:15               |        |
| Size           | 3.35 MB                        |        |
| Attributes     | Α                              |        |
| Availability   |                                |        |
| Offline status |                                |        |
| Shared with    | <unknown contact=""></unknown> |        |
| Owner          | DESKTOP-TUG5AEF\staff          |        |
| Computer       | DESKTOP-TUG5AEF (this          |        |
|                |                                | $\vee$ |