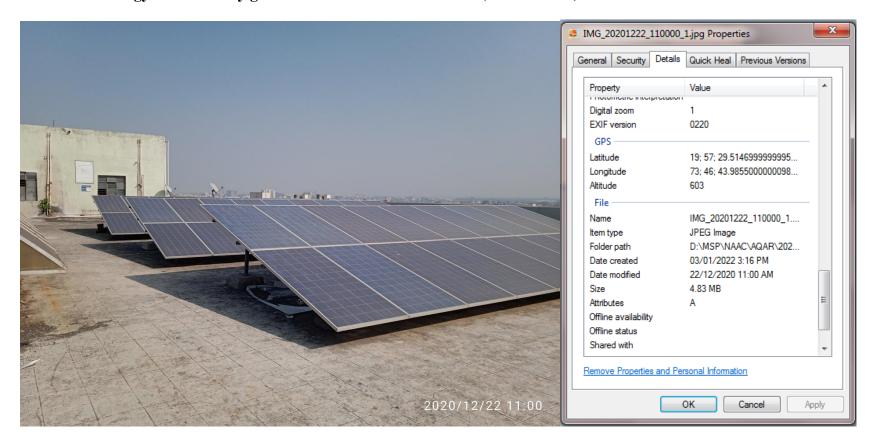

NAAC Accreditation first cycle "B+" with CGPA 2.72 in April 2019, DNV – GL Certified for ISO 9001: 2015 Standards

Use of solar energy for electricity generation – Saves nonrenewable (conventional) fuels and reduces hazard emission

Approved by AICTE, Govt. of Maharashtra & DTE Mumbai, Affiliated to Savitribai Phule Pune University (Formerly known as University of Pune)

NAAC Accreditation first cycle "B+" with CGPA 2.72 in April 2019, DNV – GL Certified for ISO 9001: 2015 Standards